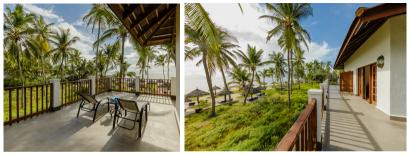

## SUITE ROOMS

Located on upper floor of bungalows with large balcony and sun beds. The Suites have a walk in dressing room and larger bathroom with large terrace, private sunbathing area, and a covered outdoor lounge area. Fully air-conditioned with en-suite bathrooms, refrigerator, personal electronic safe box, hairdryer and a full third bed functioning as a sofa.