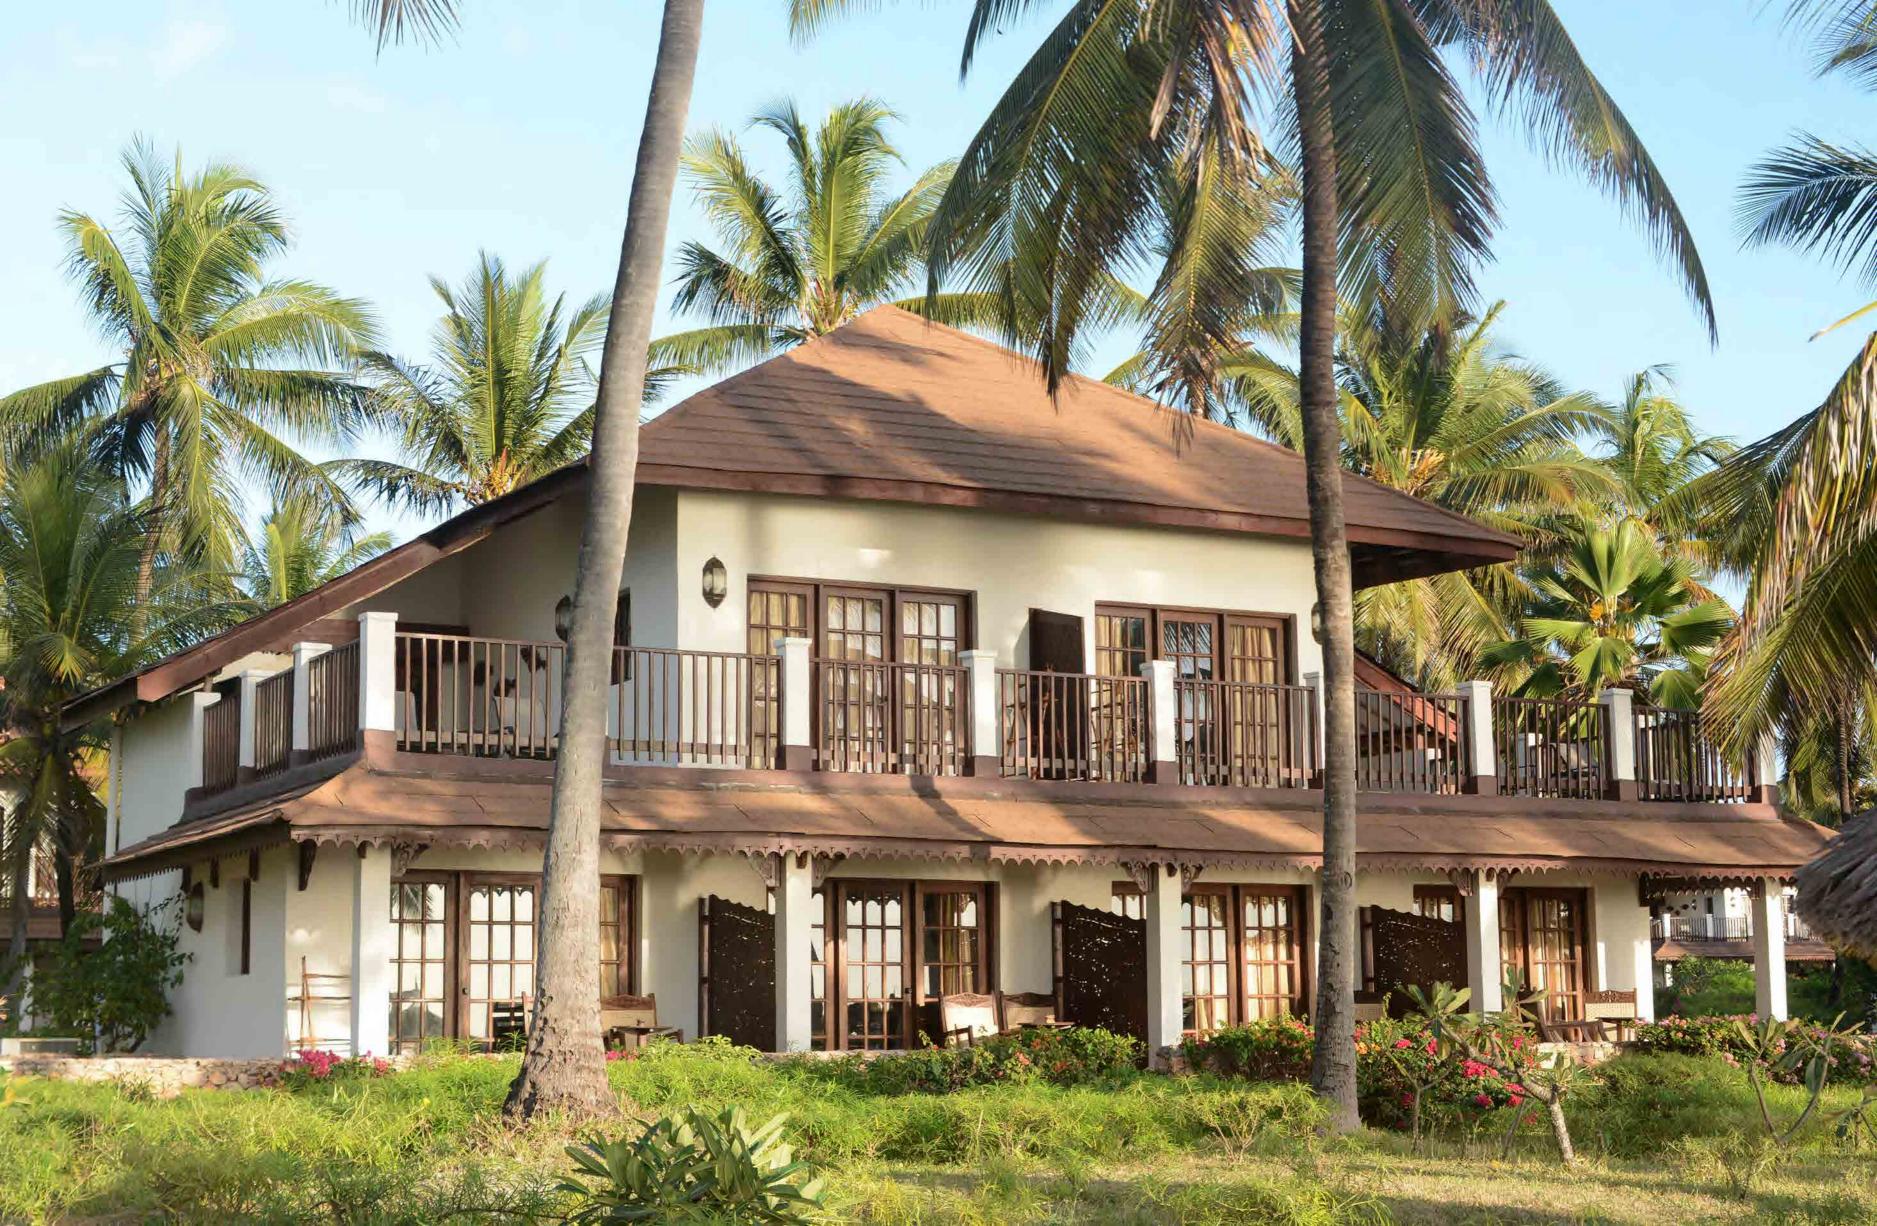

## SUITE ROOMS

Located on upper floor of bungalows with large balcony and sun beds. The Suites have a walk in dressing room and larger bathroom with large terrace, private sunbathing area, and a covered outdoor lounge area. Fully air-conditioned with en-suite bathrooms, refrigerator, personal electronic safe box, hairdryer and a full third bed functioning as a sofa.