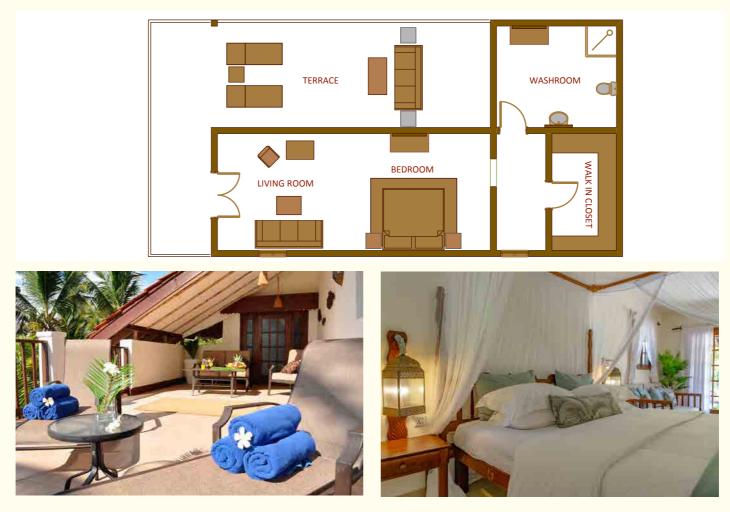

## SUITE ROOMS

Located on upper floor of bungalows with large balcony and sun beds. The Suites have a walk in dressing room and larger bathroom with large terrace, private sunbathing area, and a covered outdoor lounge area. Fully air-conditioned with en-suite bathrooms, refrigerator, personal electronic safe box, hairdryer and a full third bed functioning as a sofa.