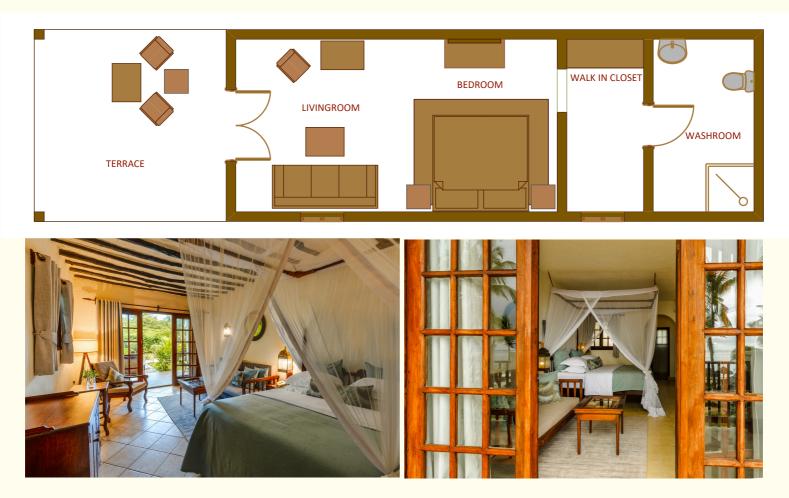

## DELUXE ROOMS

Located on ground floor of bungalows with terrace tastefully decorated in ivory tones, with cotton throws, teak wood finishes and Zanzibar carvings. Fully air-conditioned with en-suite bathrooms, refrigerator, personal electronic safe box, hairdryer in bathroom and a full third bed functioning as a sofa.

## GARDEN ROOMS

Located on ground floor of bungalows with terrace tastefully decorated in ivory tones, with cotton throws, teak wood finishes and Zanzibar carvings. Fully air-conditioned with en-suite bathrooms, refrigerator, personal electronic safe box, hairdryer in bathroom and a full third bed functioning as a sofa.