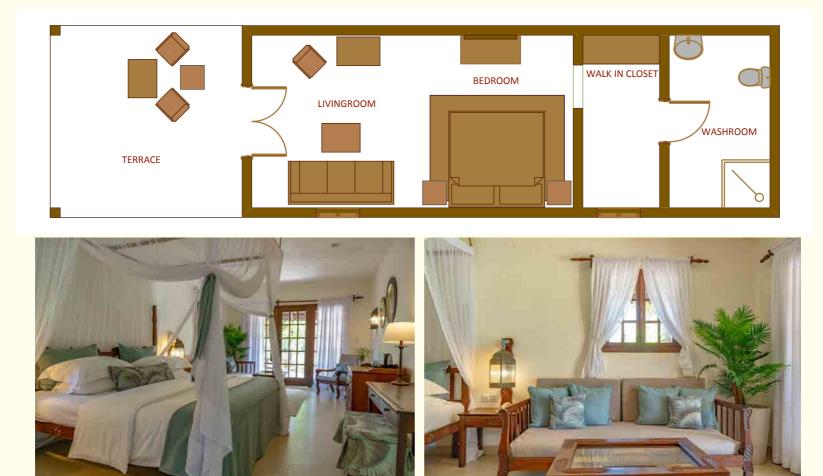

## DELUXE ROOMS

Located on ground floor of bungalows with terrace tastefully decorated in ivory tones, with cotton throws, teak wood finishes and Zanzibar carvings. Fully air-conditioned with en-suite bathrooms, refrigerator, personal electronic safe box, hairdryer in bathroom and a full third bed functioning as a sofa.

## GARDEN ROOMS

Located on ground floor of bungalows with terrace tastefully decorated in ivory tones, with cotton throws, teak wood finishes and Zanzibar carvings. Fully air-conditioned with en-suite bathrooms, refrigerator, personal electronic safe box, hairdryer in bathroom and a full third bed functioning as a sofa.